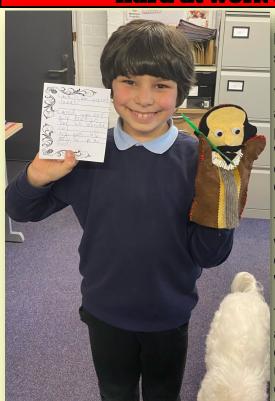

#### **Hard at Work at Millfields**

It's been another busy week at Millfields with lots of trips, and lots more brilliant Shakespeare work in classes.

Y2 visited Hampstead Heath to learn more about reading maps and orienteering as pasty of their geography work. Luckily the weather stayed fine for us and the children enjoyed their learning and a picnic lunch outdoors.